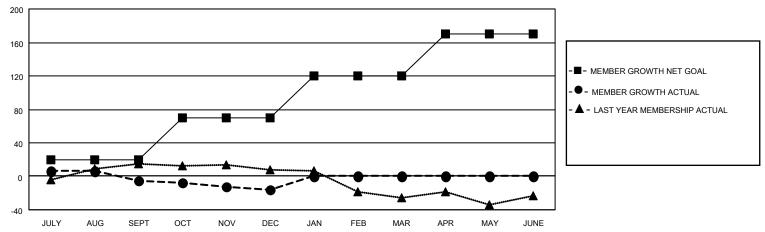

## GOALS AND ACTUAL MEMBERS CUMULATIVE

| DROPPED CLUBS: 0 |    | 15 CLUBS OF 33 ADDED 1 OR<br>MORE NEW MEMBERS | GENDER DISTRIBUTION                |              |  |
|------------------|----|-----------------------------------------------|------------------------------------|--------------|--|
|                  |    |                                               |                                    | 356 (51.22%) |  |
|                  |    |                                               | FEMALE                             | 339 (48.78%) |  |
| DROPPED MEMBERS  |    |                                               | NON BINARY                         | 0 (0.00%)    |  |
|                  |    |                                               | PREFER NOT TO ANSWER               | 0 (0.00%)    |  |
| DECEASED         | 5  |                                               |                                    |              |  |
| CLUB CANCELLED   | 0  | CLICK HERE FOR CUMULATIVE                     | TOTAL FAMILY UNIT MEMBERS 77       |              |  |
| OTHER            | 58 | MEMBERSHIP DATA                               |                                    |              |  |
| TOTAL            | 63 |                                               | FAMILY MEMBERS PAYING HALF DUES 39 |              |  |
|                  |    |                                               |                                    |              |  |